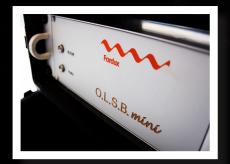

## **OLSB MINI**

Fardux A WellWise Group Compo

## The Mini Output Logic Switching Box is now available as a stand – alone unit.

The reason for this development was to offer a smaller more practical unit to fulfil our customer requirements when space is at a premium and fewer outputs are required.

Measuring a compact 31 x 31 x 15cm when in operation and mounted in its own shockproof case means the unit is vastly scaled down on its predecessor. The only difference being is a 4 channel output rather than 16 channels but still retaining the same capability and compatibility with the IDEA software.