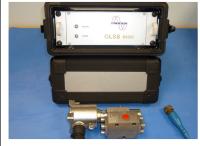

Measuring a compact 31 x 31 x 15cm when in operation and mounted in its own shockproof case means the unit is vastly scaled down on its predecessor. The only difference being is a 4 channel output rather than 16 channels but still retaining the same capability and compatibility with the IDEA software.

The relay outputs are standard 3 way panel mount bayonet type fittings allowing existing cabling to be used and end devices can be connected through 25 meter extensions.

The issue that used to exist of matching the correct barrier driver to the required shut down solenoid has been attended to and the Mini Output Logic Switching Box can be supplied with a 345 bar IS solenoid and respective driver already installed inside the unit to offer a complete solution to the user.